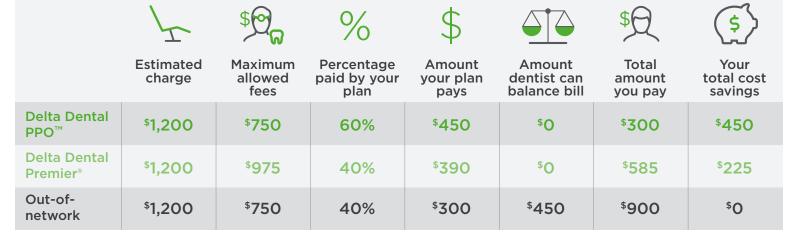

## Smile. Delta Dental's network provides you cost savings and choice.

## The advantages of the Delta Dental networks

- Our networks give you choice and help control costs
- Delta Dental is proud to offer both the Delta Dental PPO™ and Premier® networks
- 95% of all practicing dentists in Missouri participate in the Delta Dental networks
- Delta Dental participating dentists accept our allowed amount
- Non-participating dentists don't accept our allowed amount and balance billing is possible
- You will receive the maximum cost savings when you select a dentist in the Delta Dental PPO™ network

## Example savings for a common procedure under Boone Health, Inc.'s high plan





## Know before you go

With Delta Dental, your dentist is likely to be in either our Delta Dental PPO™ or Delta Dental Premier® network. There are four easy ways to be sure:

- Check with your dentist
- Visit our website at www.DeltaDentalMO.com
- Download the Delta Dental mobile app
- Contact Delta Dental Customer Service at 800-335-8266