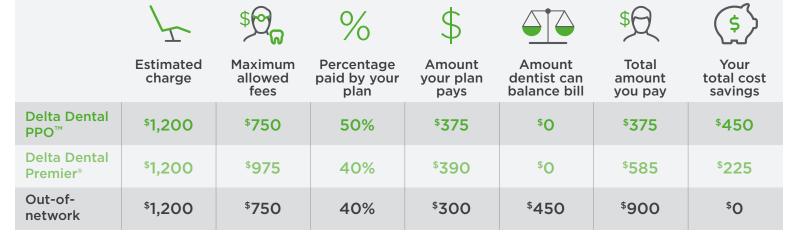

## Smile. Delta Dental's network provides you cost savings and choice.

## The advantages of the Delta Dental networks

- Our networks give you choice and help control costs
- Delta Dental is proud to offer both the Delta Dental PPO™ and Premier® networks
- 95% of all practicing dentists in Missouri participate in the Delta Dental networks
- Delta Dental participating dentists accept our allowed amount
- Non-participating dentists don't accept our allowed amount and balance billing is possible
- You will receive the maximum cost savings when you select a dentist in the Delta Dental PPO™ network

## Example savings for a common procedure under Boone Health, Inc.'s low plan





## Know before you go

With Delta Dental, your dentist is likely to be in either our Delta Dental PPO™ or Delta Dental Premier® network. There are four easy ways to be sure:

- Check with your dentist
- Visit our website at www.DeltaDentalMO.com
- Download the Delta Dental mobile app
- Contact Delta Dental Customer Service at 800-335-8266