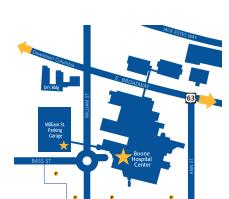

#### **Parking & Directions**

- Free parking is available in the William Street Parking Garage.
- From level 2 of the garage, you can take the bridge across William Street into Boone Hospital Center. Take the elevator or stairs down to the first floor, then head towards Registration.
- Boone Hospital's Conference Center is located near the Main Entrance, directly across from the main Registration desk.